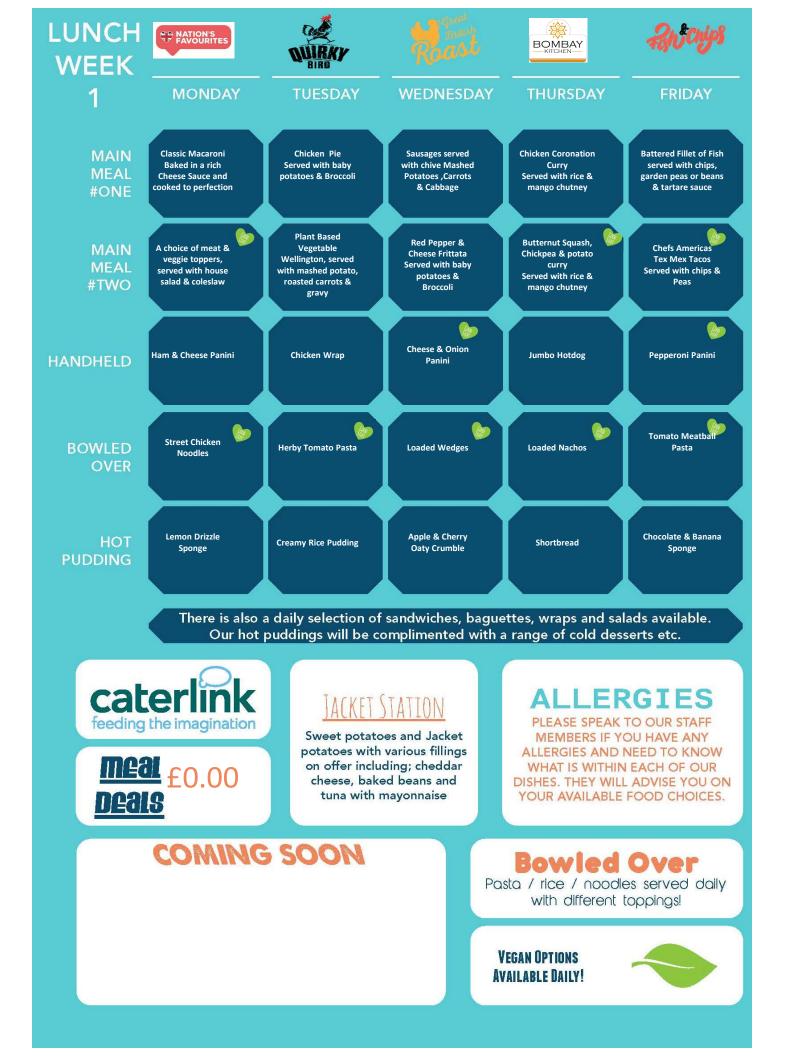

There is also a daily selection of sandwiches, baguettes, wraps and salads available. Our hot puddings will be complimented with a range of cold desserts etc.

## JACKET STATION

Sweet potatoes and Jacket potatoes with various fillings on offer including; cheddar cheese, baked beans and tuna with mayonnaise

## **COMING SOON**

caterli

41

feeding the imagination

£0.00

## ALLERGIES

PLEASE SPEAK TO OUR STAFF MEMBERS IF YOU HAVE ANY ALLERGIES AND NEED TO KNOW WHAT IS WITHIN EACH OF OUR DISHES. THEY WILL ADVISE YOU ON YOUR AVAILABLE FOOD CHOICES.

## **Bowled Over**

Pasta / rice / noodles served daily with different toppings!

VEGAN OPTIONS AVAILABLE DAILY!