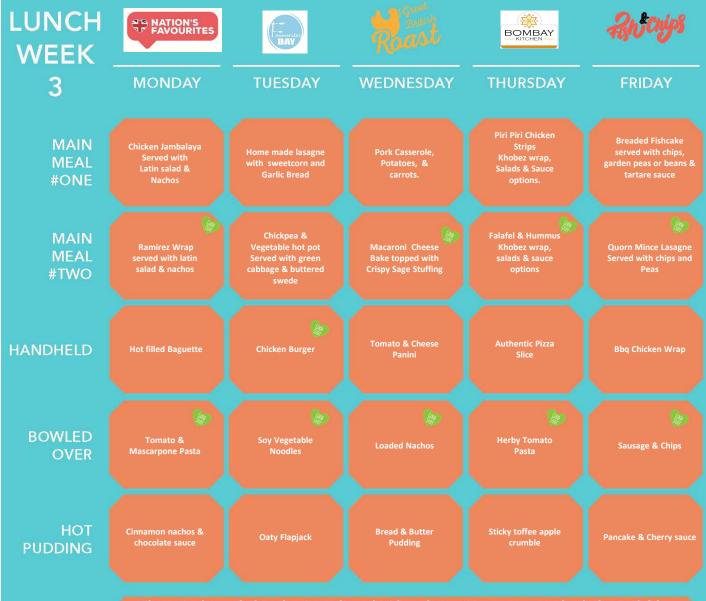

There is also a daily selection of sandwiches, baguettes, wraps and salads available. Our hot puddings will be complimented with a range of cold desserts etc.

## JACKET STATION

Sweet potatoes and Jacket potatoes with various fillings on offer including; cheddar cheese, baked beans and tuna with mayonnaise

## **COMING SOON**

caterli

41

feeding the imagination

£0.00

## ALLERGIES

PLEASE SPEAK TO OUR STAFF MEMBERS IF YOU HAVE ANY ALLERGIES AND NEED TO KNOW WHAT IS WITHIN EACH OF OUR DISHES. THEY WILL ADVISE YOU ON YOUR AVAILABLE FOOD CHOICES.

## **Bowled Over**

Pasta / rice / noodles served daily with different toppings!

VEGAN OPTIONS AVAILABLE DAILY!