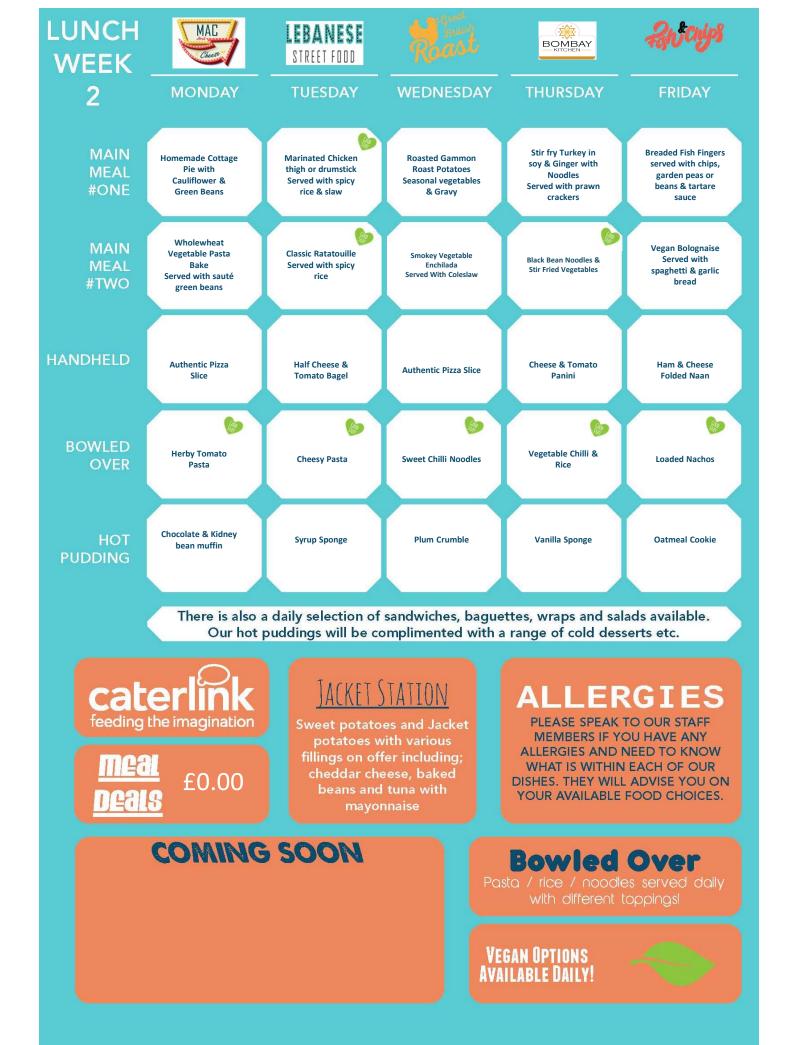

There is also a daily selection of sandwiches, baguettes, wraps and salads available. Our hot puddings will be complimented with a range of cold desserts etc.

## JACKET STATION

Sweet potatoes and Jacket potatoes with various fillings on offer including; cheddar cheese, baked beans and tuna with mayonnaise

## **COMING SOON**

caterli

41

feeding the imagination

£0.00

## ALLERGIES

PLEASE SPEAK TO OUR STAFF MEMBERS IF YOU HAVE ANY ALLERGIES AND NEED TO KNOW WHAT IS WITHIN EACH OF OUR DISHES. THEY WILL ADVISE YOU ON YOUR AVAILABLE FOOD CHOICES.

## **Bowled Over**

Pasta / rice / noodles served daily with different toppings!

VEGAN OPTIONS AVAILABLE DAILY!